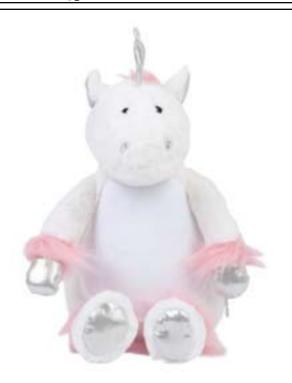

**Fabric:** 100% Polyester Plush

Weight:

Sizes: ONE Carton: 24

**Description:** • Suitable for direct decoration onto tummy

• Removable inner pad

• Zip access on bottom of Unicorn

• suitable for all ages

## MM557 ZIPPIE UNICORN NEW FOR 2018

| Pantone Guide: |  |  |  |  |
|----------------|--|--|--|--|
|                |  |  |  |  |
|                |  |  |  |  |
|                |  |  |  |  |

White WHITE