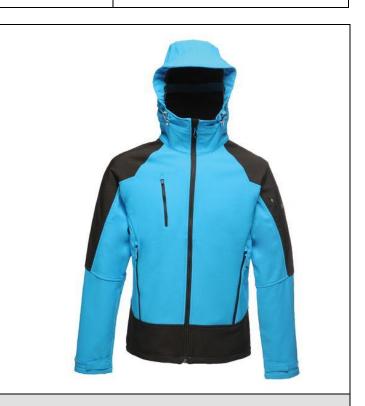

## **Fabric Information**

- Hardwearing Ripstop Softshell XPT waterproof and breathable membrane fabric with warm ripstop fleece backing
- Durable water repellent finish
- Windproof

# **Special Features**

- Zip off technical hood with 2 way adjustment and reinforced peak for enhanced fit and protection
- Inner stormflap with scrim lined chin guard
- Articulated sleeves for enhanced range of movement
- 2 zipped lower pockets 1 chest pocket and 1 sleeve pocket
- Internal rubber headphone port
- Adjustable cuffs
- Adjustable shock cord hem.

#### **Colours**

- 1. Methyl Blue/Black
- 2. Black/Black
- 3. Navy/Black
- 4. Pepper/Black

Country of Origin-

Commodity Code-

| COLOUR | PANTONE |  |  |
|--------|---------|--|--|
| 1.     |         |  |  |
| 2.     |         |  |  |