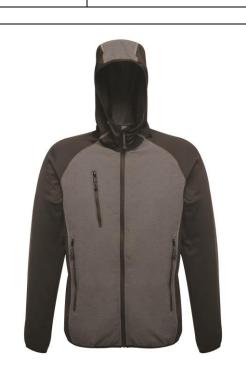

## **Product Specifications Sheet**

TRA611

X-Pro Lumen

- Extol warm back knitted stretch fabric
- Highly reflective printed stretch panels in strategic zones for enhanced visibility
- Durable water repellent finish
- Wind resistant
- Quick drying

## **Special Features**

- Grown on hood
- Chin guard
- 2 zipped lower pockets and 1 zipped chest pocket
- Stretch binding to hood face, cuffs and hem

## Colours

- 1. Methyl Blue/Black 4WD
- 2. Black/Black 826
- 3. Seal Grey/Black 087

Country of Origin-

Commodity Code-

| COLOUR | PANTONE |
|--------|---------|
| 1.     |         |
| 2.     |         |
|        |         |
|        |         |
|        |         |
|        |         |
|        |         |