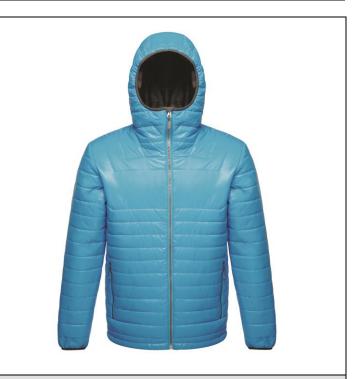

## **Special Features**

- Grown on insulated hood
- Stretch binding to hood face and cuffs
- 2 zipped lower pockets
- Easily compressible
- Concealed internal side seam zipped embroidery access

#### **Colours**

- 1. Methyl Blue 5NN
- 2. Black 800
- 3. Seal Grey 038

Country of Origin-

Commodity Code-

| COLOUR | PANTONE |
|--------|---------|
| 1.     |         |
| 2.     |         |

| CM                         | S   | M   | L    | XL   | XXL | XXXL |
|----------------------------|-----|-----|------|------|-----|------|
| CHEST                      | 108 | 116 | 124  | 132  | 142 | 150  |
| CBL                        | 74  | 74  | 76.5 | 76.5 | 79  | 79   |
| SLEEVE<br>CROWN TO<br>CUFF | 67  | 68  | 69   | 70   | 71  | 72   |