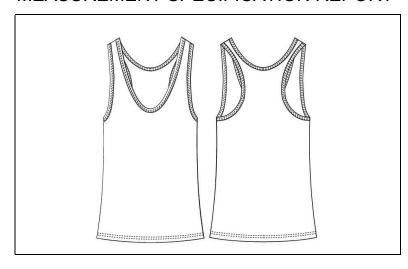

## MEASUREMENT SPECIFICATION REPORT

STYLE # W2079 ALO WOMEN'S PERFORMANCE RACERBACK TANK

FABRICATION 100% POLYESTER INTERLOCK

| Point of Measurement (centimeters) | XS   | S    | M    | L    | XL   | 2XL  | 3XL  |
|------------------------------------|------|------|------|------|------|------|------|
| Body Length From HPS               | 62.2 | 63.5 | 66.0 | 68.6 | 71.1 | 73.7 | 74.9 |
| Bust @ 1" below armhole            | 40.6 | 43.2 | 45.7 | 49.5 | 53.3 | 57.2 | 62.2 |