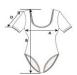

Sizes Case Packs Colours SKU's 3 15

| SPECIFICATIONS                   | <b>Tol-</b> 1.905 | <b>Tol+</b> 1.905 | <b>XS</b> 26.035 | <b>S</b><br>28.575 | <b>M</b><br>31.115 | L<br>33.655 | XL<br>36.195 |
|----------------------------------|-------------------|-------------------|------------------|--------------------|--------------------|-------------|--------------|
| Centimeters<br>Chest (A)         |                   |                   |                  |                    |                    |             |              |
|                                  |                   |                   |                  |                    |                    |             |              |
| Sleeve length (Center cap) (D2)  | 1.270             | 1.270             | 20.320           | 20.955             | 21.590             | 22.225      | 22.860       |
| Inches                           | Tol-              | Tol+              | xs               | s                  | М                  | L           | XL           |
| Chest (A)                        | 0.750             | 0.750             | 10.250           | 11.250             | 12.250             | 13.250      | 14.250       |
| Body length (B)                  | 1.000             | 1.000             | 19.250           | 20.000             | 20.750             | 21.500      | 22.250       |
| Classic langth (Contar con) (D2) | 0.500             | 0.500             | 9 000            | 0.250              | 9 E00              | 0.750       | 0.000        |