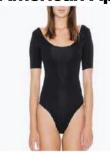

## **Women's Cotton Spandex Dance Bodysuit**

DETAILS Weight Content Features

245.0 G/SqM
92% Ring Spun Combed Cotton, 8% Elastane
0.64 cm self-fabric binding applied to neckline and leg openings
Short sleeves
Form-fitting
Side seam
Double-satin razor label
XS-XL
XS - XL 3 DOZEN
3