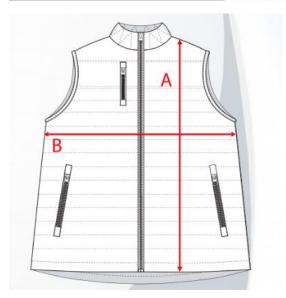

## HRM1302 Womens Hooded Performance Body Warmer

| POINT | MEASUREMENT POINT                                          | SIZE            |             |               |              |              |             |             |             |             |
|-------|------------------------------------------------------------|-----------------|-------------|---------------|--------------|--------------|-------------|-------------|-------------|-------------|
|       |                                                            | <b>X</b> S      | s           | М             | L            | XL           | <b>2</b> XL | <b>3</b> XL | <b>4</b> XL | <b>5</b> XL |
| Α     | TOTAL LENGTH FRM HPS (CM)                                  | 59              | 62          | 64            | 66           | 68           | 70          | 72          | 74          | 76          |
| В     | HALF CHEST (CM)                                            | 46              | 49          | 52            | 55           | 58           | 61          | 65          | 69          | 73          |
| Ma    | aßtoleranz bei ⅓ Oberweite +/- 1,5 cm und bei Länge +/- 2, | 0 cm - Dimensio | nal toleran | ce for ½ ches | t +/- 1.5 cm | and length + | /- 2.0 cm   | _           |             |             |