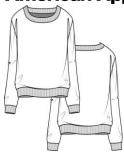

## Women's Heavy Terry Sport Sweatshirt

DETAILS Weight Content Features

498.0 G/SqM
71% Cotton, 29% Polyester
Contrast striped rib cuffs, collar and bottom band
Mid-length body
Side seam
Double-satin razor label
XS-L
XS-L 1 DOZEN