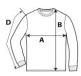

2 8

Sizes Case Packs Colours SKU's

| <u>SPECIFICATIONS</u>                                 |       |                |                  |                  |                  |                  |
|-------------------------------------------------------|-------|----------------|------------------|------------------|------------------|------------------|
| Centimeters                                           | Tol-  | Tol+           | XS               | s                | M                | L                |
| Chest (A)                                             | 0.953 | 0.953          | 48.895           | 51.435           | 53.975           | 56.515           |
| Length from HPS (B)                                   | 0.953 | 0.953          | 54.293           | 55.880           | 57.468           | 59.055           |
| Sleeve length (Center cap) (D)                        | 0.635 | 0.635          | 52.070           | 53.340           | 54.610           | 55.880           |
|                                                       |       |                |                  |                  |                  |                  |
| Inches                                                | Tol-  | Tol+           | xs               | S                | M                | L                |
| Chest (A)                                             | 0.375 | 0.375          | 19.250           | 20.250           | 21.250           | 22.250           |
|                                                       |       |                |                  |                  |                  |                  |
| Length from HPS (B)                                   | 0.375 | 0.375          | 21.375           | 22.000           | 22.625           | 23.250           |
| Length from HPS (B)<br>Sleeve length (Center cap) (D) |       | 0.375<br>0.250 | 21.375<br>20.500 | 22.000<br>21.000 | 22.625<br>21.500 | 23.250<br>22.000 |