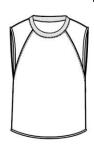

## Women's Heavy Terry Dance Top

DETAILS Weight Content Features

498.0 G/SqM
71% Cotton, 29% Polyester
1.91 cm single needle topstitched collar Cropped body
Raglan sleeveless construction
Raw finish at armholes and bottom hem Side seam
Double-satin razor label
XS/S-M/L
XS/S-M/L 4 DOZEN
2
4 Sizes Case Packs Colours SKU's