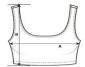

## **Cotton Spandex Crop Tank**

DETAILS Weight Content Features

185.0 G/SqM
93% Ring Spun Combed Cotton, 7% Elastane
0.64 cm double-needle neckline and armholes hem
Form-fitting
1.91 cm double-needle bottom hem
Sideseam
Double-satin razor label
XS-L
XS-L
3
3

Sizes Case Packs Colours SKU's

3 12

| SPECIFICATIONS      |       |       |        |        |        |        |
|---------------------|-------|-------|--------|--------|--------|--------|
| Centimeters         | Tol-  | Tol+  | XS     | S      | M      | L      |
| Chest (A)           | 0.953 | 0.953 | 30.798 | 33.338 | 35.878 | 38.418 |
| Length from HPS (B) | 0.953 | 0.953 | 35.560 | 36.830 | 38.100 | 39.370 |
| Inches              | Tol-  | Tol+  | xs     | s      | М      | L      |
| Chest (A)           | 0.375 | 0.375 | 12.125 | 13.125 | 14.125 | 15.125 |
| Longth from HDS (R) | 0.375 | 0.375 | 14 000 | 14 500 | 15 000 | 15 500 |