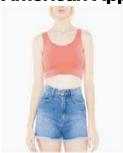

## **Cotton Spandex Crop Tank**

DETAILS Weight Content Features

185.0 G/SqM
93% Ring Spun Combed Cotton, 7% Elastane
0.64 cm double-needle neckline and armholes hem
Form-fitting
1.91 cm double-needle bottom hem
Sideseam
Double-satin razor label
XS-L
XS-L
3
3