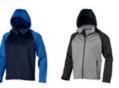

# Challenger softshell jacket

Single jersey knit of 100% Polyester

# fabric



 $360 \, g/m^2$ 

#### features

- Regular Fit
- Waterproof soft shell jacket
- Breathable
- Detachable hood
- Adjustable cuff with flap with velcro closure
- Drawstring at bottom with cord stoppers
- Front and sleeve pockets with reversed zipper • Back is longer than front
- Slazenger print at left side seam



# available colours



49 navy-sky 90 grey-black blue

# care instructions



#### sizing (S-XXXL)



Measurement 'A' 1/2 chest (measured 2 cm from armpit) Measurement 'B' center back length Note: On wearable items a tolerance is applicable

# pieces per carton

individual polybag (1 pc per polybag)

12 pieces per carton

# decoration options

Screenprint Deboss **G** Embroidery **T** True Edge Transfer

Laser Engraving