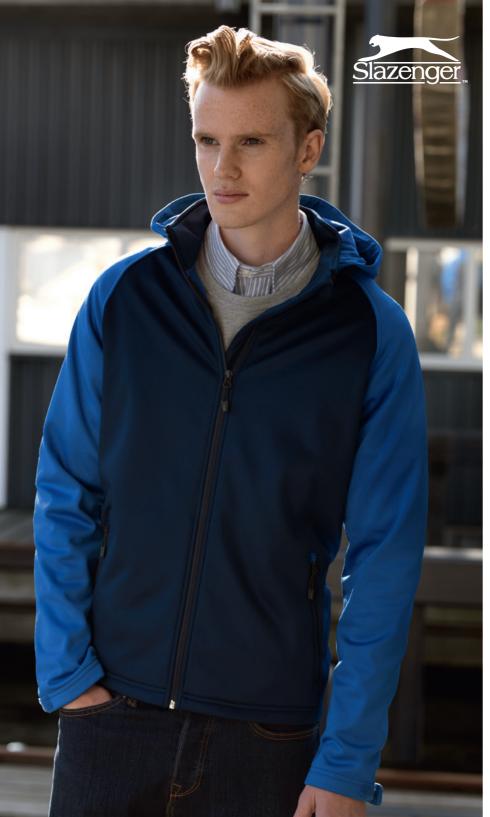

# Challenger softshell jacket

Single jersey knit of 100% Polyester

#### features

- Regular Fit
- Waterproof soft shell jacket
- Breathable
- Detachable hood
- Adjustable cuff with flap with velcro closure
- Drawstring at bottom with cord stoppers
- Front and sleeve pockets with reversed zipper • Back is longer than front
- Slazenger print at left side seam

# available colours

49 navy-sky 90 grey-black blue