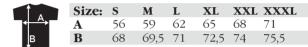

#### sizing (S-XXXL)

Measurement 'A' 1/2 chest (measured 2 cm from armpit) Measurement 'B' center back length Note: On wearable items a tolerance is applicable