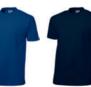

# Ace short sleeve t-shirt

O 33S04 (S-XXXL)

#### fabric

Single jersey of 100% Cotton.

 $150 \, g/m^2$ 

## features

- Relaxed fit
- The T-shirt for men is tubular knit
- Rib knit collar with elastane and double stitching
- Shoulder to shoulder self-fabric tape

#### available colours

96 sport grey 99 black

47 classic royal blue 01 white 28 dark red

49 navy

51 aqua

72 apple green 90 grey