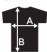

#### care instructions

| Size: | S    | M    | L    | XL   | XXL  | XXXI |
|-------|------|------|------|------|------|------|
| A     | 50   | 53   | 56   | 58   | 62   | 64   |
| В     | 70.5 | 72.5 | 74.5 | 76.5 | 78.5 | 80.5 |

Measurement 'A' 1/2 waist Measurement 'B' inseam length Note: On wearable items a tolerance is applicable