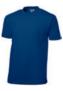

# Ace short sleeve t-shirt

O 33S04 (S-XXXL)

#### fabric

Single jersey of 100% Cotton.

 $150 \, g/m^2$ 

## features

- Relaxed fit
- The T-shirt for men is tubular knit
- Rib knit collar with elastane and double stitching
- Shoulder to shoulder self-fabric tape

#### available colours

96 sport grey 99 black

47 classic royal blue 01 white 28 dark red

49 navy

51 aqua

72 apple green 90 grey