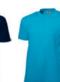

# Ace short sleeve t-shirt

O 33S04 (S-XXXL)

#### fabric

Single jersey of 100% Cotton.

 $150 \, g/m^2$ 

## features

- Relaxed fit
- The T-shirt for men is tubular knit
- Rib knit collar with elastane and double stitching
- Shoulder to shoulder self-fabric tape

#### available colours

96 sport grey 99 black

47 classic royal blue 01 white 28 dark red

49 navy

51 aqua

72 apple green 90 grey