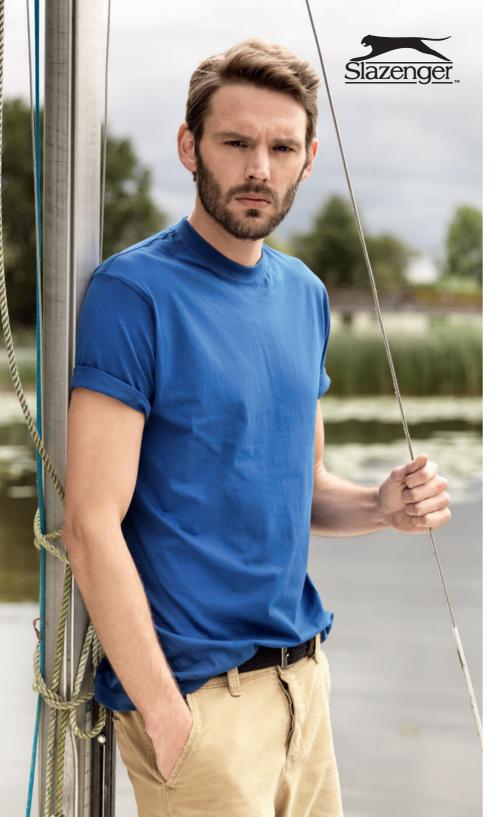

# Ace short sleeve t-shirt

O 33S04 (S-XXXL)

#### fabric

Single jersey of 100% Cotton.

 $150 \, g/m^2$ 

## features

- Relaxed fit
- The T-shirt for men is tubular knit
- Rib knit collar with elastane and double stitching
- Shoulder to shoulder self-fabric tape