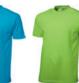

# Ace short sleeve t-shirt

O 33S04 (S-XXXL)

#### fabric

Single jersey of 100% Cotton.

 $150 \, g/m^2$ 

## features

- Relaxed fit
- The T-shirt for men is tubular knit
- Rib knit collar with elastane and double stitching
- Shoulder to shoulder self-fabric tape

#### available colours

96 sport grey 99 black

47 classic royal blue 01 white 28 dark red

49 navy

51 aqua

72 apple green 90 grey