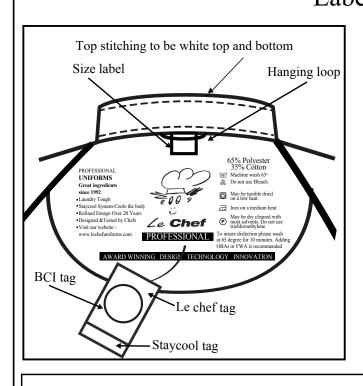

# Label Info

#### **Washcare Instructions**

- Machine wash 65°
- May be tumble dried on a low heat.
- Iron on a medium heat.
- May be dry cleaned with most solvents.
  - Do not use trichloroethylene.

Wash dark colours together. Do not use OBAs or FWAs.

65% Polyester 35% Cotton, trim 100% polyester. Composition written in 6 languages. Dennys Brands, United Kingdom KT22 7PU

Country of origin: Pakistan