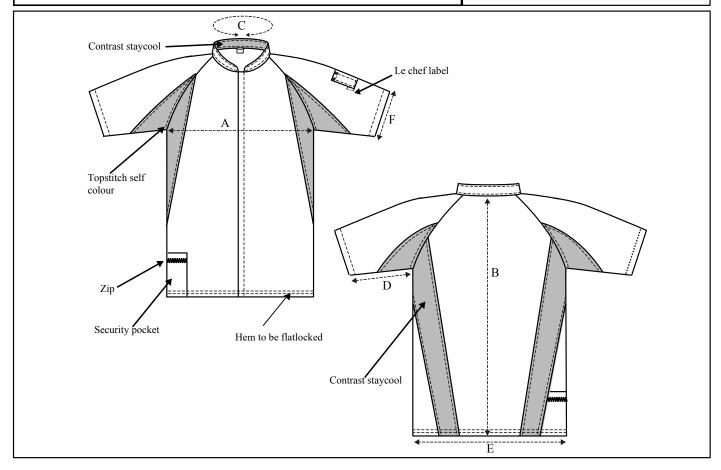

## DENNYS BRANDS LE CHEF

STYLE NO: DE128

Description:- Le chef jacket single breasted with staycool panel

Fabric:-

65% polyester 35% cotton

160gm

Page: - 1 of 2

All measurements in centimetres. Girth measurment are for whole garment

Issue Date: 26/11/2019

| MEASURING<br>POINT | LOCATION          | REF | XXS   | XS    | S     | M       | L       | XL      | 2XL     | 3XL     | 4XL     | Tol + |
|--------------------|-------------------|-----|-------|-------|-------|---------|---------|---------|---------|---------|---------|-------|
| CHEST              | 3cm below armhole | A   | 87    | 97    | 107   | 117     | 125     | 135     | 145     | 155     | 165     | 2     |
| LENGTH             | Centre back       | В   | 71    | 73    | 75    | 78      | 78      | 78      | 78      | 81      | 83      | 1.5   |
| NECK CIRM          | As worn           | С   | 37    | 39    | 42    | 45      | 48      | 51      | 54      | 56      | 58      |       |
| UNDERARM           | Short sleeve      | D   | 20    | 20    | 22    | 22      | 22      | 23      | 23      | 23      | 23      | 1.5   |
| НЕМ                | straight across   | Е   | 96    | 106   | 116   | 118     | 128     | 138     | 148     | 158     | 168     | 1.5   |
| CUFF               | circumference     | F   | 33.5  | 36    | 38.5  | 41.5    | 44      | 46.5    | 49      | 51.5    | 54      | 1.5   |
| TO FIT CHEST       | СМ                |     | 71/76 | 81/86 | 91/96 | 101/106 | 111/116 | 121/126 | 131/136 | 141/146 | 151/156 | 2     |
| TO FIT CHEST       | IMP               |     | 28/30 | 32/34 | 36/38 | 40/42   | 44/46   | 48/50   | 52/54   | 56/58   | 60/62   |       |