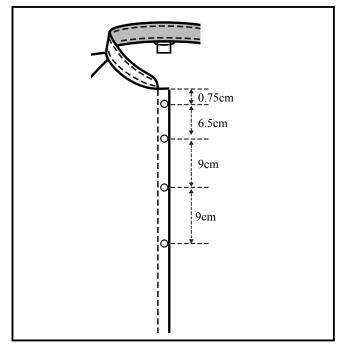

| 116   | 118     | 128     | 138     | 148     | 158     | 168     | 1.5   |
| CUFF               | circumference     | F   | 33.5  | 36    | 38.5  | 41.5    | 44      | 46.5    | 49      | 51.5    | 54      | 1.5   |
| TO FIT CHEST       | СМ                |     | 71/76 | 81/86 | 91/96 | 101/106 | 111/116 | 121/126 | 131/136 | 141/146 | 151/156 | 2     |
| TO FIT CHEST       | IMP               |     | 28/30 | 32/34 | 36/38 | 40/42   | 44/46   | 48/50   | 52/54   | 56/58   | 60/62   |       |

### DENNYS BRANDS LE CHEF

**STYLE NO: DE128** 

Description:- Le chef jacket single breasted with staycool panel

Colourway: A- White with black trim

B - All white

Issue Date: 26/11/2019

Page: - 2 of 2

All measurements in centimetres. Girth measurment are for whole garment

# Label Info





#### **Washcare Instructions**

- Machine wash 65°
- May be tumble dried on a low heat.
- Iron on a medium heat.
- May be dry cleaned with most solvents.
  - Do not use trichloroethylene.

Wash dark colours together. Do not use OBAs or FWAs.

#### **Domestic Washing**

- This garment should be changed and washed regularly to give better cleaning results.
- Select the correct detergent dosage for heavy soiling.
- For extra cleaning use a cool pre wash to soften the stain
- Use only main brand detergents.
- Colours should not be washed with optical.

65% Polyester 35% Cotton, trim 100% polyester. Composition written in 6 languages. Dennys Brands, United Kingdom KT22 7PU

Country of origin: Pakistan





#### Packing Instructions

- To be folded right side out.
- Swing tag to be visible.
-