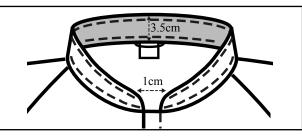

Issue Date: 26/11/2019

| MEASURING<br>POINT | LOCATION          | REF | XXS   | XS    | S     | M       | L       | XL      | 2XL     | 3XL     | 4XL     | Tol + |
|--------------------|-------------------|-----|-------|-------|-------|---------|---------|---------|---------|---------|---------|-------|
| CHEST              | 3cm below armhole | A   | 87    | 97    | 107   | 117     | 125     | 135     | 145     | 155     | 165     | 2     |
| LENGTH             | Centre back       | В   | 71    | 73    | 75    | 78      | 78      | 78      | 78      | 81      | 83      | 1.5   |
| NECK CIRM          | As worn           | С   | 37    | 39    | 42    | 45      | 48      | 51      | 54      | 56      | 58      |       |
| UNDERARM           | Short sleeve      | D   | 20    | 20    | 22    | 22      | 22      | 23      | 23      | 23      | 23      | 1.5   |
| НЕМ                | straight across   | Е   | 96    | 106   | 116   | 118     | 128     | 138     | 148     | 158     | 168     | 1.5   |
| CUFF               | circumference     | F   | 33.5  | 36    | 38.5  | 41.5    | 44      | 46.5    | 49      | 51.5    | 54      | 1.5   |
| TO FIT CHEST       | СМ                |     | 71/76 | 81/86 | 91/96 | 101/106 | 111/116 | 121/126 | 131/136 | 141/146 | 151/156 | 2     |
| TO FIT CHEST       | IMP               |     | 28/30 | 32/34 | 36/38 | 40/42   | 44/46   | 48/50   | 52/54   | 56/58   | 60/62   |       |