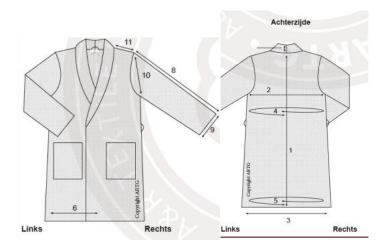

## AR028 Robezz® Waffle Bathrobe With Hood

|    |                     | XXS | XS  | S/M   | L/XL  | XXL | XXXL | XXXXL |
|----|---------------------|-----|-----|-------|-------|-----|------|-------|
|    | Men's size          | 42  | 44  | 46/48 | 50/52 | 54  | 56   | 58    |
|    | Women's size        | 36  | 38  | 40/42 | 44/46 | 48  | 50   | 52    |
| 1  | back length         | 115 | 115 | 125   | 130   | 135 | 140  | 145   |
| 2  | back width          | 58  | 60  | 66    | 68    | 70  | 72   | 74    |
| 3  | back width hem      | 62  | 64  | 70    | 72    | 74  | 76   | 78    |
| 4  | waist open          | 138 | 142 | 154   | 158   | 162 | 166  | 170   |
| 5  | hem open            | 146 | 148 | 160   | 164   | 168 | 172  | 176   |
| 6  | width left hem      | 42  | 43  | 46    | 47    | 48  | 49   | 50    |
| 8  | length sleeve above | 52  | 54  | 57    | 58    | 59  | 60   | 61    |
| 9  | sleeve hole         | 18  | 19  | 20    | 20    | 21  | 21   | 22    |
| 10 | armhole             | 52  | 54  | 57    | 58    | 59  | 60   | 62    |
| 11 | shoulder            | 17  | 19  | 21    | 22    | 22  | 23   | 24    |