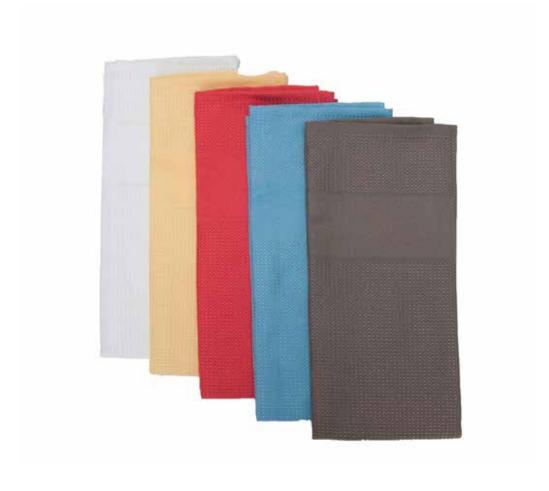

## MICROFIBRE KITCHEN TOWEL

High absorption for perfect polishing makes it practical in the kitchen. The towel is made of 80 % polyester and 20 % polyamide. Also known as magic towel, you will find the towel helpful when cleaning and polishing stuff in your kitchen.