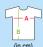

## **Active Power Fleece Jacket**

Hooded fleece jacket for women

S-XL 😚 10 280 g/m²

100% polyester; fleece with anti-pilling treatment

ANH

GYH

 S
 M
 L
 XL

 A
 51
 54
 57
 61

 B
 65
 67
 70
 72

Power fleece, both sides brushed, fleece with anti-pilling treatment, scuba hood with centre panel, wide drawcord in contrast colour (black), contrast flatlock seams, 2 side pockets with contrast zippers, all zippers with grey plastic pullers, contrast zipper with storm flap, contrast polyester bindings at hood, sleeves and storm flap, raglan sleeves with shoulder yoke, contrast herringbone neck tape, side seams and side panels (front and back), small size label in the collar, care label in the side seam, washable at 40°C