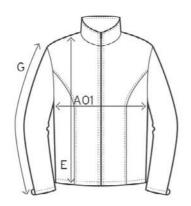

## measurement table (cm)

|     | M    | L  | XL   | XXL  |
|-----|------|----|------|------|
| A01 | 50   | 53 | 56   | 59   |
| Е   | 63   | 65 | 68   | 71   |
| G   | 78,5 | 81 | 83,5 | 86,5 |

A01 1/2 CHEST

E BODY LENGTH

G SLEEVE LENGTH