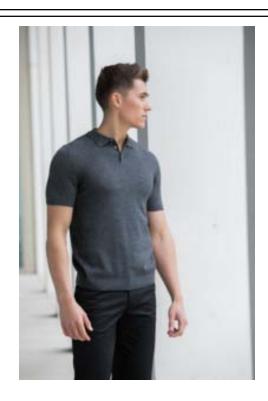

# **KNITTED SHORT SLEEVE POLO**

**NEW FOR 2018** 

Fabric: 50% Cotton, 50% Acrylic

12 Guage Weight: XS - 2XL Sizes: Carton: 24

**Description:** 

• Flat knit ribbed collar with 3 button placket • Semi fashioned sleeve & neck • Set in sleeves, 1x1 ribbed cuff and hem • Dyed to match pearlised buttons

• Matches the 50/50 Cotton/Acrylic Range