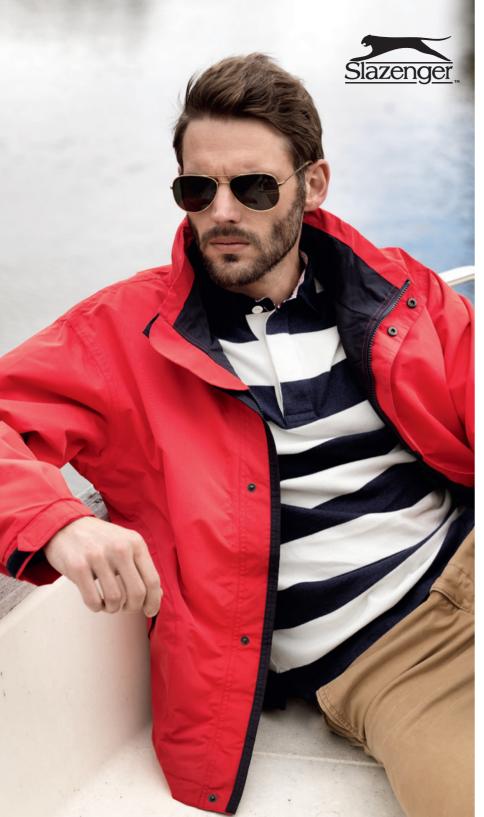

# Slice jacket

## fabric

Peached Dobby micro fibre of 100% Polyester with PU coating. Lining of 100% Polyester mesh.

#### features

- Regular Fit
- Waterproof
- Fold away hood in collar with drawstring
- Front pockets with zipper underneath the flap
- Adjustable cuff with flap with velcro closure
  Adjustable bottom by elastic drawstring and stoppers
- Fully tape seamed
- Locker loop
- Slazenger print on the backside