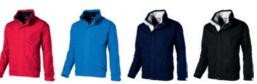

# Slice jacket

## fabric

Peached Dobby micro fibre of 100% Polyester with PU coating. Lining of 100% Polyester mesh.

#### features

- Regular Fit
- Waterproof
- Fold away hood in collar with drawstring
- Front pockets with zipper underneath the flap
- Adjustable cuff with flap with velcro closure
  Adjustable bottom by elastic drawstring and stoppers
- Fully tape seamed
- Locker loop
- Slazenger print on the backside



#### available colours



25 red-navy 42 sky bluenavy 49 navywhite 99 blackwhite

# care instructions



### sizing (S-XXXL)



Measurement 'A' 1/2 chest (measured 2 cm from armpit) Measurement 'B' center back length Note: On wearable items a tolerance is applicable

#### pieces per carton

individual polybag (1 pc per polybag)

20 pieces per carton

decoration optionsS Screenprint G EmbroideryTrue Edge Transfer