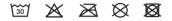

# Slice jacket

## fabric

Peached Dobby micro fibre of 100% Polyester with PU coating. Lining of 100% Polyester mesh.

#### features

- Regular Fit
- Waterproof
- Fold away hood in collar with drawstring
- Front pockets with zipper underneath the flap
- Adjustable cuff with flap with velcro closure
  Adjustable bottom by elastic drawstring and stoppers
- Fully tape seamed
- Locker loop
- Slazenger print on the backside



#### available colours



25 red-navy 42 sky bluenavy 49 navywhite 99 blackwhite

# care instructions



### sizing (S-XXXL)



Measurement 'A' 1/2 chest (measured 2 cm from armpit) Measurement 'B' center back length Note: On wearable items a tolerance is applicable

#### pieces per carton

individual polybag (1 pc per polybag)

20 pieces per carton

decoration optionsS Screenprint G EmbroideryTrue Edge Transfer