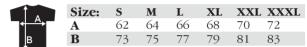

### sizing (S-XXXL)

Measurement 'A' 1/2 chest (measured 2 cm from armpit) Measurement 'B' center back length Note: On wearable items a tolerance is applicable