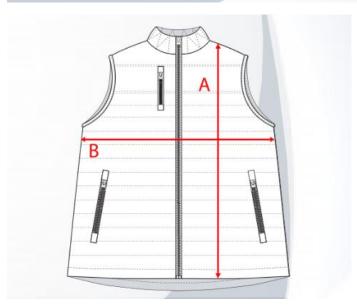

## HRM1301 MENS Hooded Performance Body Warmer

| POINT | MEASUREMENT POINT                                              | SIZE         |              |              |              |              |           |     |     |     |
|-------|----------------------------------------------------------------|--------------|--------------|--------------|--------------|--------------|-----------|-----|-----|-----|
|       |                                                                | S            | М            | L            | XL           | 2XL          | 3XL       | 4XL | 5XL | 6XL |
| Α     | TOTAL LENGTH FRM HPS (CM)                                      | 69           | 71           | 73           | 75           | 77           | 79        | 81  | 83  | 85  |
| В     | HALF CHEST (CM)                                                | 53           | 56           | 59           | 62           | 65           | 69        | 73  | 77  | 81  |
| Ma    | aßtoleranz bei ⅓ Oberweite +/- 1,5 cm und bei Länge +/- 2,0 cr | m - Dimensio | nal tolerano | e for ½ ches | t +/- 1.5 cm | and length + | /- 2.0 cm | _   |     |     |