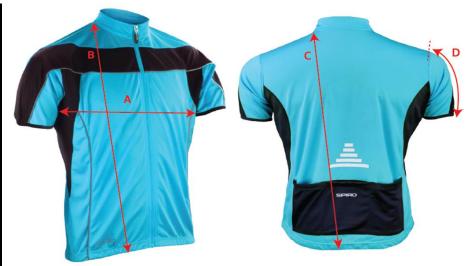

## S188M MENS BIKEWEAR SHORT SLEEVE TOP

Measures in Cms

| Measures in Cms                   |                                                             |      |      |      |      |      |            |
|-----------------------------------|-------------------------------------------------------------|------|------|------|------|------|------------|
| TO FIT<br>APPROX<br>CHEST<br>SIZE | SIZE                                                        | S    | М    | Ш    | XL   | 2XL  | TOL<br>+/- |
|                                   | UK                                                          | 38   | 40   | 42   | 44   | 46   |            |
|                                   | EURO                                                        | 48   | 50   | 52   | 54   | 56   |            |
| А                                 | CHEST - MEASURE 2CM<br>BELOW UNDERARM -<br>LAY TOP OUT FLAT | 53   | 55   | 57   | 59   | 61   | 1          |
| В                                 | FRONT BODY LENGTH<br>FROM COLLAR SEAM AT<br>SHOULDER        | 66   | 67.5 | 69   | 70.5 | 72   | 1          |
| С                                 | BACK BODY LENGTH<br>FROM COLLAR SEAM AT<br>SHOULDER         | 70   | 71.5 | 73   | 74.5 | 76   | 1          |
| D                                 | SLEEVE LENGTH FROM<br>SHOULDER SEAM TO<br>END CUFF          | 35.5 | 36   | 36.5 | 37   | 37.5 | 1          |