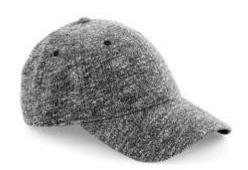

## Lux Knit Stretch-Fit 6 Panel Cap

Sponge clean only

TearAway label

**SKU Count** 3

Size ONE

**Carton Quantity Inner Carton Quantity** Poly Bag Qty

| 96 |  |
|----|--|
| 24 |  |
| 12 |  |

Pricelist Pack Qty

Mid profile 6 panel design

Pre-curved peak Structured front panels Stitched ventilation eyelets Stretch-fit for maximum comfort Black cotton underpeak

Closed back construction provides dual decoration

opportunities One size fits most