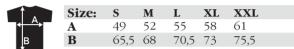

#### sizing (S-XXL)

Measurement 'A' 1/2 chest (measured 2 cm from armpit) Measurement 'B' center back length Note: On wearable items a tolerance is applicable