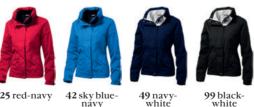

**(S-XXL)**

#### fabric

Peached Dobby micro fibre of 100% Polyester with PU coating. Lining of 100% Polyester Mesh.

### features

- Regular Fit
- Waterproof
- Fold away hood in collar with drawstring
- Front pockets with zipper underneath the flap
- Adjustable cuff with flap with velcro closure • Adjustable bottom by elastic drawstring and
- stoppers
- Fully tape seamed
- Locker loop
- Slazenger print on the backside



## care instructions



#### sizing (S-XXL)



Measurement 'A' 1/2 chest (measured 2 cm from armpit) Measurement 'B' center back length Note: On wearable items a tolerance is applicable

### pieces per carton

individual polybag (1 pc per polybag)

# 20 pieces per carton

decoration options True Edge Transfer **S** Screenprint

**G** Embroidery

#### available colours



25 red-navy 42 sky blue-navy

49 navy-white