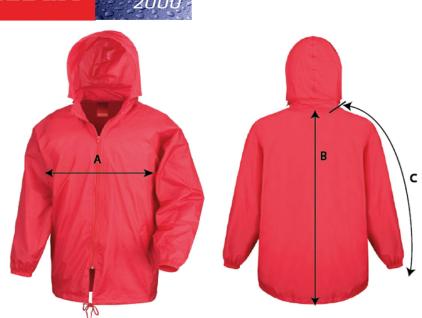

## DATE: 01 March 2002

| DATE: 01 March              | 2002                                                       | _                                    |      |            | Result. StormDri |      |
|-----------------------------|------------------------------------------------------------|--------------------------------------|------|------------|------------------|------|
|                             |                                                            | R001X - SUPERIOR STORM<br>DRI JACKET |      |            | Result 2000      |      |
|                             | Measures in CMS                                            |                                      |      |            | 1 Stephen        |      |
| TO FIT APPROX<br>CHEST SIZE | SIZE                                                       | S/M                                  | L/XL | TOL<br>+/- | A State          | 1 AL |
|                             | UK Inches                                                  | 46                                   | 52   |            |                  |      |
|                             | EURO Cms                                                   | 56                                   | 62   |            | AN AN PR         | В    |
| A                           | 1/2 CHEST- AT UNDERARM<br>SEAM - LAY JACKET FLAT           | 68                                   | 75   | 1          |                  |      |
| В                           | BACK LENGTH                                                | 80                                   | 90   | 1          | 11/10 2          |      |
| С                           | SHOULDER / SLEEVE<br>LENGTH (TAKEN FROM SIDE<br>NECK SEAM) | 78                                   | 85   | 1          |                  |      |