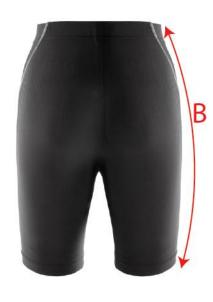

## S250J - JUNIOR BODYFIT BASE LAYER SHORTS

Measures in Cms

| Measures in Cms                   |                  |                             |                             |                             |            |
|-----------------------------------|------------------|-----------------------------|-----------------------------|-----------------------------|------------|
| TO FIT<br>APPROX<br>WAIST<br>SIZE | SIZE             | S<br>TO FIT<br>22"<br>WAIST | M<br>TO FIT<br>24"<br>WAIST | L<br>TO FIT<br>26"<br>WAIST | TOL<br>+/- |
|                                   | AGE              | 6/7yrs                      | 8/9yrs                      | 10/12yrs                    |            |
|                                   | Height (Cms)     | 128                         | 140                         | 152                         |            |
| А                                 | WAIST - RELAXED  | 24.0                        | 25.0                        | 26.0                        | 1.0        |
| В                                 | OUTSIDE LENGTH   | 15.0                        | 16.0                        | 17.0                        | 1.0        |
| С                                 | HALF LEG OPENING | 14.0                        | 15.0                        | 16.0                        | 1.0        |