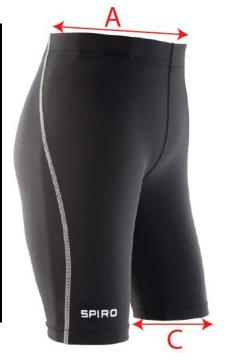

## S250J - JUNIOR BODYFIT BASE LAYER SHORTS

Measures in Cms

| Measures in Cms                   |                  |                             |                             |                             |            |
|-----------------------------------|------------------|-----------------------------|-----------------------------|-----------------------------|------------|
| TO FIT<br>APPROX<br>WAIST<br>SIZE | SIZE             | S<br>TO FIT<br>22"<br>WAIST | M<br>TO FIT<br>24"<br>WAIST | L<br>TO FIT<br>26"<br>WAIST | TOL<br>+/- |
|                                   | AGE              | 6/7yrs                      | 8/9yrs                      | 10/12yrs                    |            |
|                                   | Height (Cms)     | 128                         | 140                         | 152                         |            |
| А                                 | WAIST - RELAXED  | 24.0                        | 25.0                        | 26.0                        | 1.0        |
| В                                 | OUTSIDE LENGTH   | 15.0                        | 16.0                        | 17.0                        | 1.0        |
| С                                 | HALF LEG OPENING | 14.0                        | 15.0                        | 16.0                        | 1.0        |