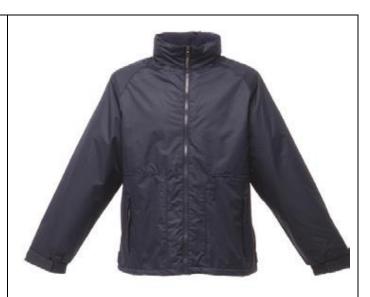

#### **Special Features**

- Concealed hood with adjuster
- Adjustable cuffs
- 2 zipped lower pockets
- Mobile phone pocket
- Inside pocket
- Adjustable shockcord hem
- Studded side adjusters
- Shaped fit (women's only)
- Concealed zip entrance in lining for embroidery access