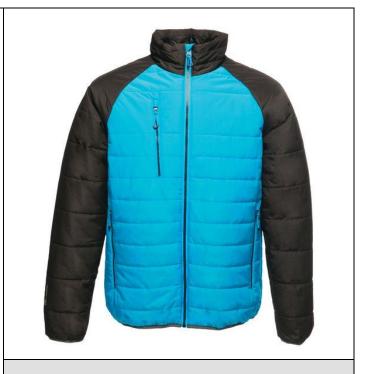

# **Product Specifications Sheet**

**TRA453** 

Glacial

# **Fabric Information**

- Hardwearing 75d ripstop polyester fabric
- Durable water repellent finish
- Polyester taffeta lining
- Medium weight warmloft micro insulation performance technology
- 140 GSM body insulation wadding weight

# **Special Features**

- Easily compressible
- Inner storm flap with chin guard
- Stretch binding to cuffs and hem
- 2 zipped lower pockets
- Internal patch pocket
- Concealed internal side seam zipped embroidery access