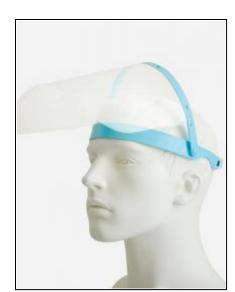

## **Face Visor**

Nr art.: CGW99000

- High-quality, adjustable face visor made of PET-G as splash protection for face and eyes
- Light and comfortable to wear also suitable for spectacle wearers and can also be used with a mouth-nose mask
- The transparent visor is intended to act as a barrier on both sides to reduce the transmission of droplets for the wearer and his surroundings
- Side arms can be folded up and adjusted
- With replaceable visor
- On the back with adjustable rubber for all head sizes
- Hygienically washable
- Includes 1 replacement visor
- Individually packed in polybag with insert and description