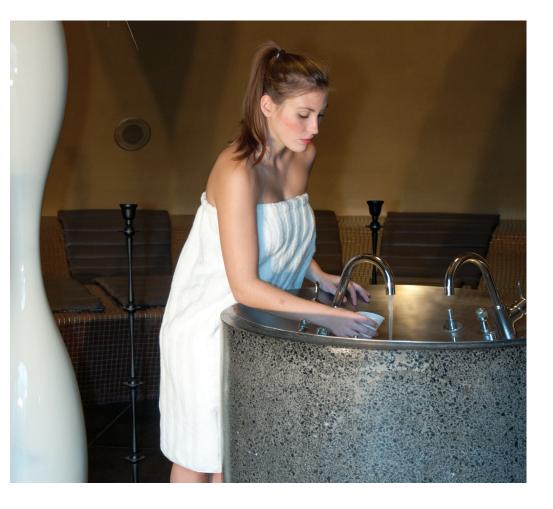

## SAUNA KILT

Sauna kilt, for her and for him, combines exceptional softness, piping finish and absorption. Towels have a special relief weaving, a handy pocket and an adjustable one size fit. They are all appropriate for logos and slogan embroideries.

| Article number          | ST80X156        | ST60X156       |
|-------------------------|-----------------|----------------|
| Sizes                   | Lady Sauna-Kilt | Man Sauna-Kilt |
|                         |                 |                |
| Dimensions              | 80x156 cm       | 60x156 cm      |
| Weight g/m <sup>2</sup> | 420             | 420            |
| Packing details         | 10              | 10             |