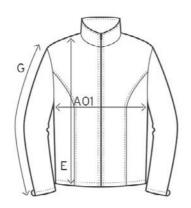

#### measurement table (cm)

|     | S  | M    | L  |
|-----|----|------|----|
| A01 | 46 | 48   | 50 |
| Е   | 60 | 62   | 64 |
| G   | 60 | 61.5 | 63 |

A01 1/2 CHEST

E BODY LENGTH

G SLEEVE LENGTH