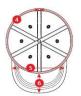

Fabric hideaway closure with brass buckle and grommet

Pre-curved bill has six rows of stitching

Woven label O/S-O/S

ONE SIZE 72 PIECES

4

| SPECIFICATIONS Centimeters Circumference (4) Bill Width (5) Bill Length (6) | <b>Tol-</b> 0.635 0.635 0.635 | <b>Tol+</b> 0.635 0.635 0.635 | <b>O/S</b><br>57.785<br>18.415<br>9.525 |
|-----------------------------------------------------------------------------|-------------------------------|-------------------------------|-----------------------------------------|
| Inches<br>Circumference (4)<br>Bill Width (5)<br>Bill Length (6)            | <b>Tol-</b> 0.250 0.250 0.250 | <b>Tol+</b> 0.250 0.250 0.250 | <b>O/S</b> 22.750 7.250 3.750           |