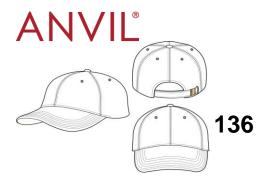

## **Solid Brushed Twill Cap**

**DETAILS** 

Sizes Case Packs

Colours SKU's

100% cotton twill Content **Features** 

Six-panel

Constructed crown with fused buckram backing

Top button and six sewn eyelets colour matched sweatband

Fabric hideaway closure with brass buckle and grommet

Pre-curved bill has six rows of stitching

Woven label O/S-O/S

ONE SIZE 72 PIECES

4

| SPECIFICATIONS Centimeters Circumference (4) Bill Width (5) Bill Length (6) | <b>Tol-</b> 0.635 0.635 0.635 | <b>Tol+</b> 0.635 0.635 0.635 | <b>O/S</b><br>57.785<br>18.415<br>9.525 |
|-----------------------------------------------------------------------------|-------------------------------|-------------------------------|-----------------------------------------|
| Inches<br>Circumference (4)<br>Bill Width (5)<br>Bill Length (6)            | <b>Tol-</b> 0.250 0.250 0.250 | <b>Tol+</b> 0.250 0.250 0.250 | <b>O/S</b> 22.750 7.250 3.750           |