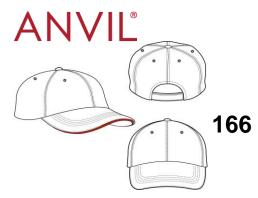

## **Solid Low-Profile Sandwich Trim Twill Cap**

**DETAILS** 

Sizes

100% cotton twill Content **Features** 

Six-panel

Low-profile

Unconstructed crown with top button and six sewn eyelets

Fabric closure with hook and loop fasteners

Pigment-dyed fabric with colour matched sweatband

Pre-curved bill has Navy sandwich trim and four rows of stitching

Woven label O/S-O/S

4

Case Packs ONE SIZE 72 PIECES

Colours SKU's

|--|

| Centimeters       | Tol-  | Tol+  | O/S    |
|-------------------|-------|-------|--------|
| Circumference (4) | 0.635 | 0.635 | 57.785 |
| Bill Width (5)    | 0.635 | 0.635 | 18.415 |
| Bill Length (6)   | 0.635 | 0.635 | 8.255  |