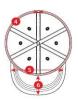

Pigment-dyed fabric with colour matched sweatband

Pre-curved bill has Navy sandwich trim and four rows of stitching

Woven label O/S-O/S

4

Case Packs ONE SIZE 72 PIECES

Colours SKU's

|--|

| Centimeters       | Tol-  | Tol+  | O/S    |
|-------------------|-------|-------|--------|
| Circumference (4) | 0.635 | 0.635 | 57.785 |
| Bill Width (5)    | 0.635 | 0.635 | 18.415 |
| Bill Length (6)   | 0.635 | 0.635 | 8.255  |

| Inches            | Tol-  | Tol+  | O/S    |
|-------------------|-------|-------|--------|
| Circumference (4) | 0.250 | 0.250 | 22.750 |
| Bill Width (5)    | 0.250 | 0.250 | 7.250  |
| Bill Length (6)   | 0.250 | 0.250 | 3.250  |