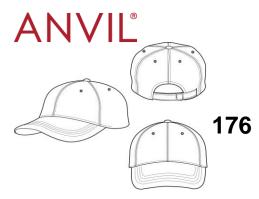

## **Solid Low-Profile Brushed Twill Cap**

**DETAILS** 

Sizes

100% cotton twill Content **Features** 

Six-panel

Low-profile

Unconstructed crown with top button and six sewn eyelets Contrast colour underbill, sweatband and tape seams

(All caps have a Wheat underbill, Wheat has a Khaki underbill)

Fabric hideaway closure with silver buckle Pre-curved bill has four rows of stitching

Woven label O/S-O/S

5

5

**Case Packs** ONE SIZE 72 PIECES