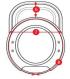

1.270

Sizes 0/S-0/S Case Packs O/S 72 PIECES

Colours SKU's

| SPECIFICATIONS  |
|-----------------|
| Centimeters     |
| Bill length (6) |
| Bill width (7)  |

1.905 1.905 17.78 Circumference (8) 2.540 **O/S** 2.750 Inches Bill length (6) Tol-Tol+ 0.500 0.500 Bill width (7) 0.750 0.750 7.000 Circumference (8) 1.000

Tol-

1.270

O/S-O/S COLOURS Brick Code 05P Khaki 22P Navy 33P 34P Pepper 01W White

Comments

o/s

6.985

CHANGES
Total Net Change 0 SKU's

PIGMENT DYE REFERS TO WASHED DOWN COLOURS THAT CONTINUE TO SOFTEN AND AGE WITH WASHING. PIGMENTS ARE INSOLUBLE COLOUR PARTICLES ATTACHED TO THE SURFACE OF CLOTH USING A BINDING AGENT. SLIGHT SHADE VARIATIONS ARE INHERENT IN THE PIGMENT DYE PROCESS.