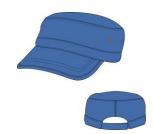

## Café Cap

DETAILS Content Features

100% Cotton Flat top unstructured crown Pre-curved bill with self-fabric binding Two antique brass eyelets on each side Self-fabric two piece hook and loop closure

5

Tol+

1.270

Sizes 0/S-0/S Case Packs O/S 72 PIECES

Colours SKU's

| SPECIFICATIONS  |
|-----------------|
| Centimeters     |
| Bill length (6) |
| Bill width (7)  |

1.905 1.905 17.78 Circumference (8) 2.540 **O/S** 2.750 Inches Bill length (6) Tol-Tol+ 0.500 0.500 Bill width (7) 0.750 0.750 7.000 Circumference (8) 1.000

Tol-

1.270

O/S-O/S COLOURS Brick Code 05P Khaki 22P Navy 33P 34P Pepper 01W White

Comments

o/s

6.985

CHANGES
Total Net Change 0 SKU's

PIGMENT DYE REFERS TO WASHED DOWN COLOURS THAT CONTINUE TO SOFTEN AND AGE WITH WASHING. PIGMENTS ARE INSOLUBLE COLOUR PARTICLES ATTACHED TO THE SURFACE OF CLOTH USING A BINDING AGENT. SLIGHT SHADE VARIATIONS ARE INHERENT IN THE PIGMENT DYE PROCESS.