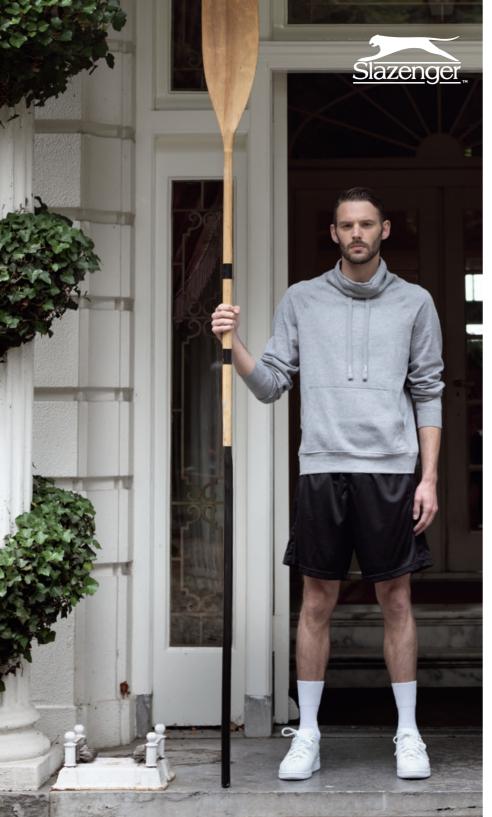

# Racket sweater

33232 **(XS-XXXL)** 

#### fabric

Knit of 50% Cotton and 50% Polyester washed. Brushed on the inside.

 $265 \, g/m^2$ 

# features

- Regular Fit
- Collar is adjustable in height by drawstring
- Slazenger branded metal eyelets
- Self fabric cuffs and hem with elastane
- Slazenger branded necktape