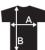

# sizing (XS-XXXL)

| Size: | XS | M    | L  | $\mathbf{XL}$ | XXL | XXXL |
|-------|----|------|----|---------------|-----|------|
| A     | 52 | 55   | 58 | 61            | 64  | 67   |
| В     | 65 | 67,5 | 70 | 72,5          | 75  | 77,5 |

Measurement 'A' 1/2 chest (measured 2 cm from armpit) Measurement 'B' center back length Note: On wearable items a tolerance is applicable