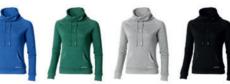

## Racket ladies sweater ♀ 33223 **(S-XXL)**

washed. Brushed on the inside.

fabric



 $265 \, g/m^2$ 

## features

• Collar is adjustable in height by drawstring Slazenger branded metal evelets • Self fabric cuffs and hem with elastane

 Slazenger branded necktape • Tailor fit

care instructions







Measurement 'A' 1/2 chest (measured 2 cm from armpit) Measurement 'B' center back length Note: On wearable items a tolerance is applicable

## pieces per carton

individual polybag (1 pc per polybag)

20 pieces per carton

decoration options
S Screenprint Embroidery
True Edge Transfer

Knit of 64% Cotton, 25% Polyester and 11% Viscose. Brushed on the inside.\*

available colours



53 heather blue 74 heather green 94 heather grey\*

99 black