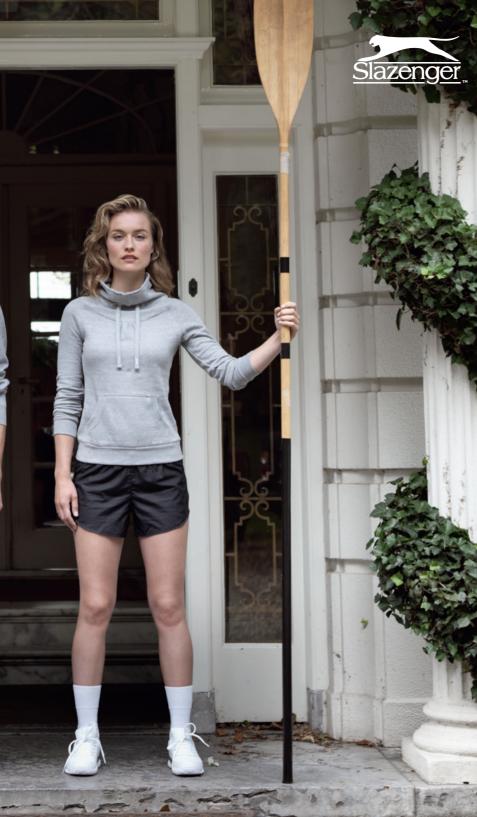

## Racket ladies sweater ♀ 33223 **(S-XXL)**

washed. Brushed on the inside.

fabric

 $265 \, g/m^2$ 

## features

• Collar is adjustable in height by drawstring Slazenger branded metal evelets • Self fabric cuffs and hem with elastane

 Slazenger branded necktape • Tailor fit

care instructions

Measurement 'A' 1/2 chest (measured 2 cm from armpit) Measurement 'B' center back length Note: On wearable items a tolerance is applicable