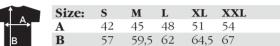

## features

• Collar is adjustable in height by drawstring Slazenger branded metal evelets • Self fabric cuffs and hem with elastane

 Slazenger branded necktape • Tailor fit

care instructions

Measurement 'A' 1/2 chest (measured 2 cm from armpit) Measurement 'B' center back length Note: On wearable items a tolerance is applicable