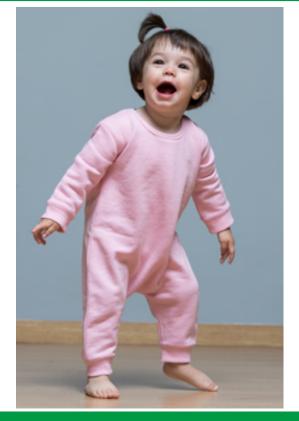

## SWRBSUIT

Full-length baby romper in French Terry fabric for the little one to be warm. A very comfortable body so that it can move freely and practical to put on and remove by the brackets on the back. It is available in 5 colors and from size 3 months to 12.

Details:

- Long sleeves romper with snap fasteners in the back.
- Cuffs in 2x1 rib with elastane.
- French Terry fabric.
- 270 g/m<sup>2</sup>
  65% Polyester / 35% Cotton
- 65% Polyester / 35% Cotton

65% Polyester / 35% Cotton. Weight: 270 g/m² approx. (Pg. 95 catalog)