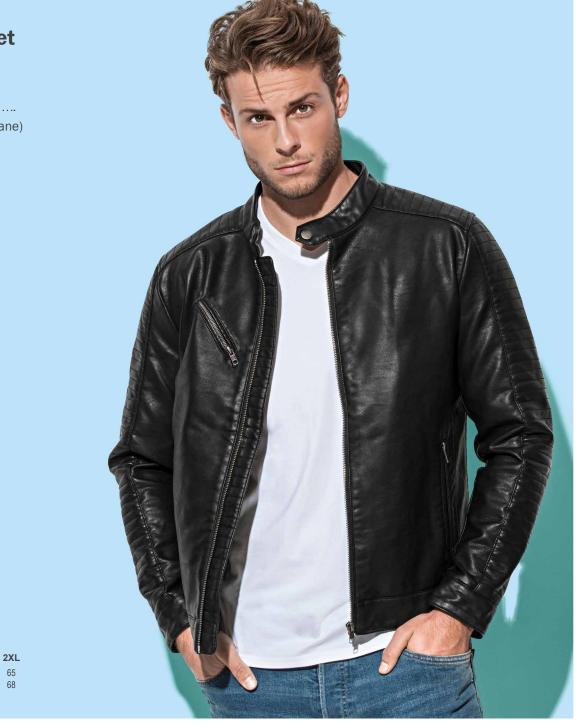

## ST5250

BLO

Active Biker Jacket

S-2XL 😚 10 100% leather-look (polyurethane)

www.stedman.eu

good heat insulation, water-resistant, wind repellent, back with centre seam, narrow stand-up collar with push button, 2 inside pockets, chest pocket with metal zipper (nickel-free), side pockets with metal zipper (nickel-free), metal zipper (nickel-free), storm flap with decorative stitches, shoulder and sleeve yoke with decorative stitches, hang loop, side seams and side panels, zip opening in back lining for easy decoration, small size label in the collar, care label in the side seam