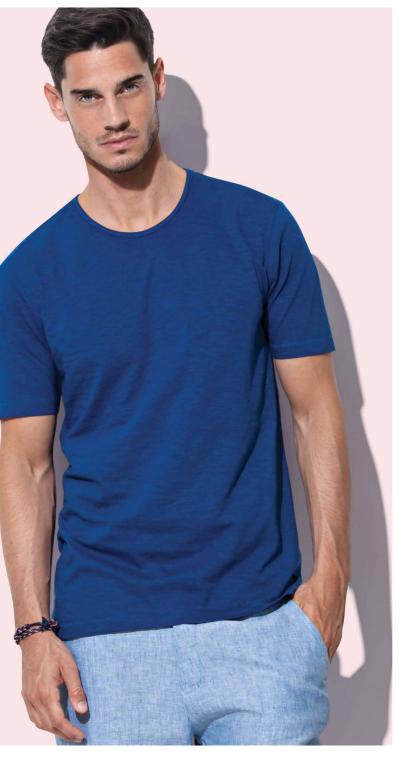

## **Shawn Slub Crew Neck**

Crew neck T-shirt for men

S-2XL (b) 24 140 g/m<sup>2</sup> 100% ring-spun cotton, slub yarn; single jersey

| PGY     | \$ | SLG | Т  | JB |    |      |  |
|---------|----|-----|----|----|----|------|--|
|         |    |     |    |    |    |      |  |
|         |    |     |    |    |    |      |  |
|         |    |     |    |    |    |      |  |
|         |    |     |    |    |    |      |  |
|         |    | S   | М  | L  | XL | 2XL  |  |
|         | Α  | 49  | 52 | 55 | 58 | 61   |  |
| В       | В  | 70  | 72 | 74 | 76 | 76,5 |  |
| (in cm) |    |     |    |    |    |      |  |
|         |    |     |    |    |    |      |  |

BAH

BLO

CSR

PBL

slub yarn for a texturised look, hem and sleeve hems with grain stitches, neck drop with binding, side seams, small size label in the collar, care label in the side seam, washable at 40°C

Counterparts: ST9500 SHARON Slub Crew Neck for women