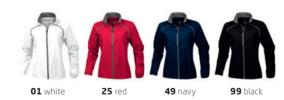

ent finish.

## features

- ) Global Fit
- ) Packable in to lower left pocket
- ) Easy grip zipper pullers
- ) Elasticated cuffs
- ) Thumb holes
- ) Articulated elbows











## care instructions









## sizing (XS-XL)

|  | Size: | XS | S    | M    | L    | XL |  |
|--|-------|----|------|------|------|----|--|
|  | Α     | 48 | 51,5 | 54,5 | 58,5 | 62 |  |
|  | В     | 65 | 66   | 67,5 | 69   | 71 |  |
|  |       |    |      |      |      |    |  |

Measurement 'A' 1/2 chest (measured 2 cm from armpit) Measurement 'B' center back length measured from HSP (highest shoulder point) Note: On wearable items a tolerance is applicable

## pieces per carton





48 pieces per carton

## decoration options

S Screenprint True Edge Transfer

Deboss

**B** Embroidery

## available colours