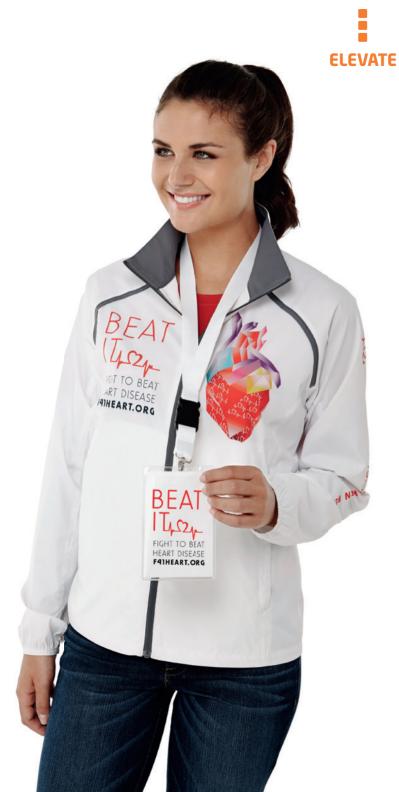

# **egmont** PACKABLE LADIES JACKET

Q 38316 (XS-XL)

## fabric

240T of 100% Polyester with water resistant coating and water repellent finish.

## features

- ) Global Fit
- ) Packable in to lower left pocket
- ) Easy grip zipper pullers
- ) Elasticated cuffs
- ) Thumb holes
- ) Articulated elbows