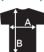

# sizing

(XS-XXL)

| Size: | XS | S    | M    | L    | XL   | XXL  |
|-------|----|------|------|------|------|------|
| Α     | 54 | 56,5 | 59,5 | 63,5 | 67,5 | 71   |
| В     | 72 | 73   | 74,5 | 76   | 78,5 | 81,5 |

Measurement 'A' 1/2 chest (measured 2 cm from armpit)

Measurement 'B' center back length measured from HSP (highest shoulder point) Note: On wearable items a tolerance is applicable