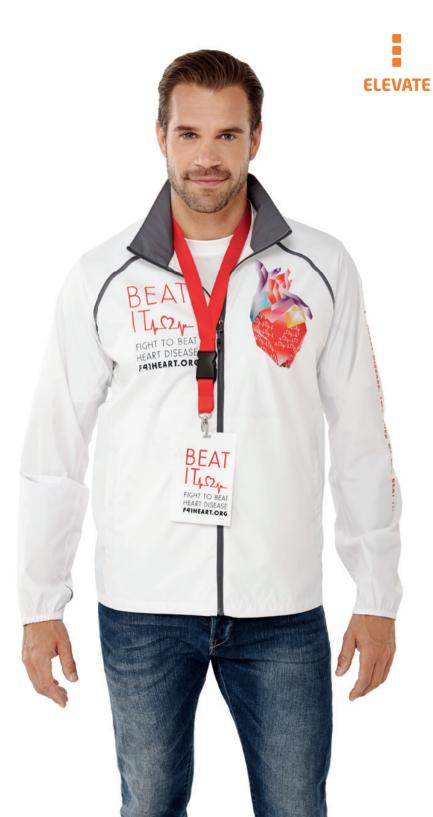

# **egmont** PACKABLE JACKET

**38315** (XS-XXL)

### fabric

240T of 100% Polyester with water resistant coating and water repellent finish.

### features

- ) Global Fit
- ) Packable in to lower left pocket
- ) Easy grip zipper pullers
- ) Elasticated cuffs
- ) Thumb holes
- ) Articulated elbows

## pieces per carton

48 pieces per carton