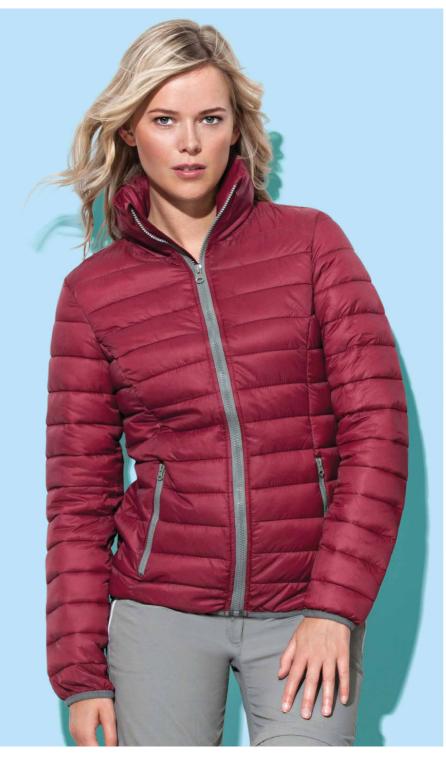

## **Active Padded Jacket**

Padded jacket for women

S-XL 🅱 10

shell and lining: 100% nylon; filling: 100% polyester

BLO BOD DAB LGY

excellent heat insulation at light weight, water-resistant, wind repellent, polyester filling, stand-up collar with zipper and inside hood with drawcord, 2 side pockets with contrast zippers, contrast zipper with storm flap, contrast polyester bindings at hem and sleeves, hang loop, side seams with front panels, small size label in the collar, care label in the side seam, LGY: zippers and bindings tone-ontone