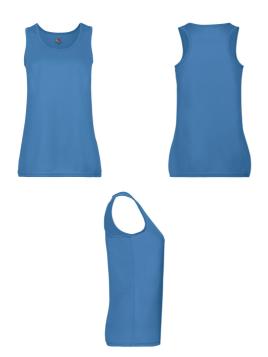

## **LADIES PERFORMANCE VEST**

Ladies - 61-418-0

## **MENS LADIES**

100% polyester

140gm/m<sup>2</sup>

XS - 2XL

**72** 

- 100% textured polyester for moisture wicking and quick dry performance
- Shaped side seams for a feminine fit
- Racer back styling
- Self-fabric binding to neck and armholes
- Printed back neck label for comfort