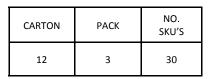

zip front

- Short sleeve with vented cuff

- Side vents

- Princess seams with topstitch detail for flattering fit

- Easycare

**Country of Origin** China

**Carton Dimensions** 60cm x 44cm x 17cm

Carton Weight 6.20 kg approx.
VAT Code 6211 43 1000