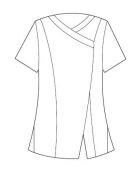

## **Fabric**

100% Polyester plain weave, 185gsm

**Colours** Black, Black with Hot Pink zip, Black with Turquoise zip

Sizes 6, 8, 10, 12, 14,16, 18, 20, 22, 24

Features - Beauty and Spa tunic with cross over neckline and asymmetric

zip front

- Short sleeve with vented cuff

- Side vents

- Princess seams with topstitch detail for flattering fit

- Easycare

**Country of Origin** China

**Carton Dimensions** 60cm x 44cm x 17cm

Carton Weight 6.20 kg approx.
VAT Code 6211 43 1000

## **Marketing Description**

The 'Camellia' beauty and spa tunic has an understated elegance with a cross over contrast neckline and asymmetric zip front. The vented cuff on the short sleeves and the side vents ensure ease of movement whilst the princess seams with added topstitch detail create a very flattering fit.