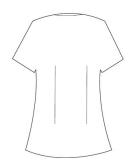

## **Fabric**

100% Polyester plain weave, 185gsm

**Colours** Black, Black with Hot Pink zip, Black with Turquoise zip

Sizes 6, 8, 10, 12, 14,16, 18, 20, 22, 24

Features - Beauty and Spa tunic with cross over neckline and asymmetric

zip front

- Short sleeve with vented cuff

- Side vents

- Princess seams with topstitch detail for flattering fit

- Easycare

**Country of Origin** China

**Carton Dimensions** 60cm x 44cm x 17cm

Carton Weight 6.20 kg approx.
VAT Code 6211 43 1000

## **Marketing Description**

The 'Camellia' beauty and spa tunic has an understated elegance with a cross over contrast neckline and asymmetric zip front. The vented cuff on the short sleeves and the side vents ensure ease of movement whilst the princess seams with added topstitch detail create a very flattering fit.